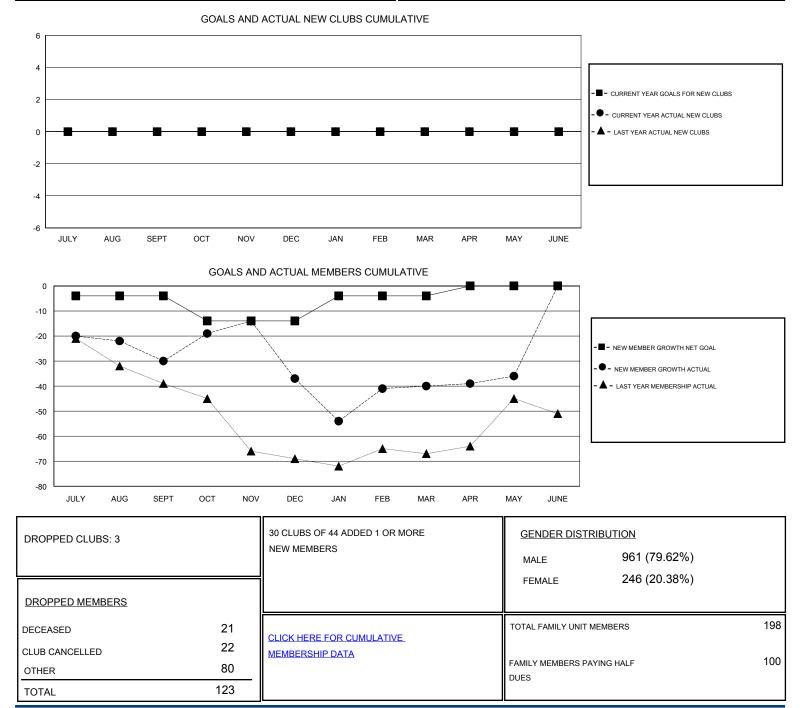

## GMT: CHRIS LEWIS

| LOCATION ( | ONTARIO |
|------------|---------|
|------------|---------|

GMT CA

| Clubs                 |               |           |               | Members               |                                                                |                                                              |                                                    |
|-----------------------|---------------|-----------|---------------|-----------------------|----------------------------------------------------------------|--------------------------------------------------------------|----------------------------------------------------|
| RESULTS FOR 2016-2017 |               |           |               | RESULTS FOR 2016-2017 |                                                                |                                                              |                                                    |
| QUARTER               | NEW CLUB GOAL | NEW CLUBS | DROPPED CLUBS | QUARTER               | NEW MEMBER GROWTH<br>NET GOAL (not reinstated<br>or transfers) | NEW MEMBER<br>GROWTH ACTUAL (not<br>reinstated or transfers) | DROPPED<br>MEMBERS ACTUAL<br>(including transfers) |
| JULY/AUG/SEPT         | 0             | 0         | 0             | JULY/AUG/SEPT         | -4                                                             | 11                                                           | 41                                                 |
| OCT/NOV/DEC           | 0             | 0         | 1             | OCT/NOV/DEC           | -10                                                            | 32                                                           | 39                                                 |
| JAN/FEB/MAR           | 0             | 0         | 2             | JAN/FEB/MAR           | 10                                                             | 29                                                           | 32                                                 |
| APR/MAY/JUNE          | 0             | 0         | 0             | APR/MAY/JUNE          | 4                                                              | 15                                                           | 11                                                 |